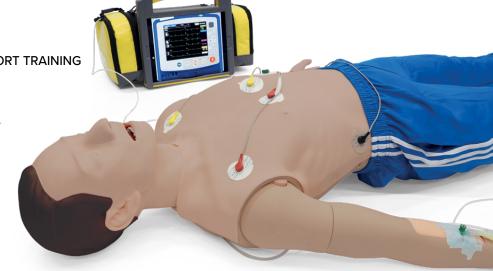

## ALS ALGORITHM TRAINING WITH ATLAS AND REALITI 360

Atlas, the ALS simulator from 3B Scientific supports various advanced life support training. Atlas features an intubation head, a CPR-capable chest, IV/IO arms and foam legs. The airway is anatomically realistic including tongue, nasopharynx, oropharynx, epiglottis, vallecular, vocal cords, esophagus, trachea and lung. You can perform both oral and nasal intubation using basic and advanced airway management devices. The unique design of the ribcage allows realistic compression movements during CPR.

Atlas is wireless and is fully integrated with REALITi 360. The combination of Atlas and REALITi 360 offers a complete solution for AHA/ERC compliant ALS trainings. The whole system can be used straight out of the box and requires no sophisticated technical setup and maintenance. REALITi 360 mimics a selection of different patient monitors, defibrillators and ventilators used in pre-hospital and hospotal environments. You can pick and choose exactly those monitors you are working with every day and need to train on without sacrificing on realism.