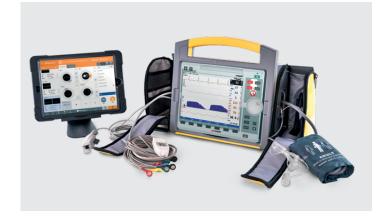

## ALS ALGORITHM TRAINING WITH ATLAS AND REALITI 360

Atlas, the ALS simulator from 3B Scientific supports various advanced life support training. Atlas features an intubation head, a CPR-capable chest, IV/IO arms and foam legs. The airway is anatomically realistic including tongue, nasopharynx, oropharynx, epiglottis, vallecular, vocal cords, esophagus, trachea and lung. You can perform both oral and nasal intubation using basic and advanced airway management devices. The unique design of the ribcage allows realistic compression movements during CPR.

Atlas is wireless and is fully integrated with REALITi 360. The combination of Atlas and REALITi 360 offers a complete solution for AHA/ERC compliant ALS trainings. The whole system can be used straight out of the box and requires no sophisticated technical setup and maintenance. REALITi 360 mimics a selection of different patient monitors, defibrillators and ventilators used in pre-hospital and hospotal environments. You can pick and choose exactly those monitors you are working with every day and need to train on without sacrificing on realism.

### ATLAS SUPPORTING ADVANCED LIFE SUPPORT TRAINING

- Item No. 1023796
- Combine Atlas with any REALITi 360 product to achieve more realistic simulation outcomes