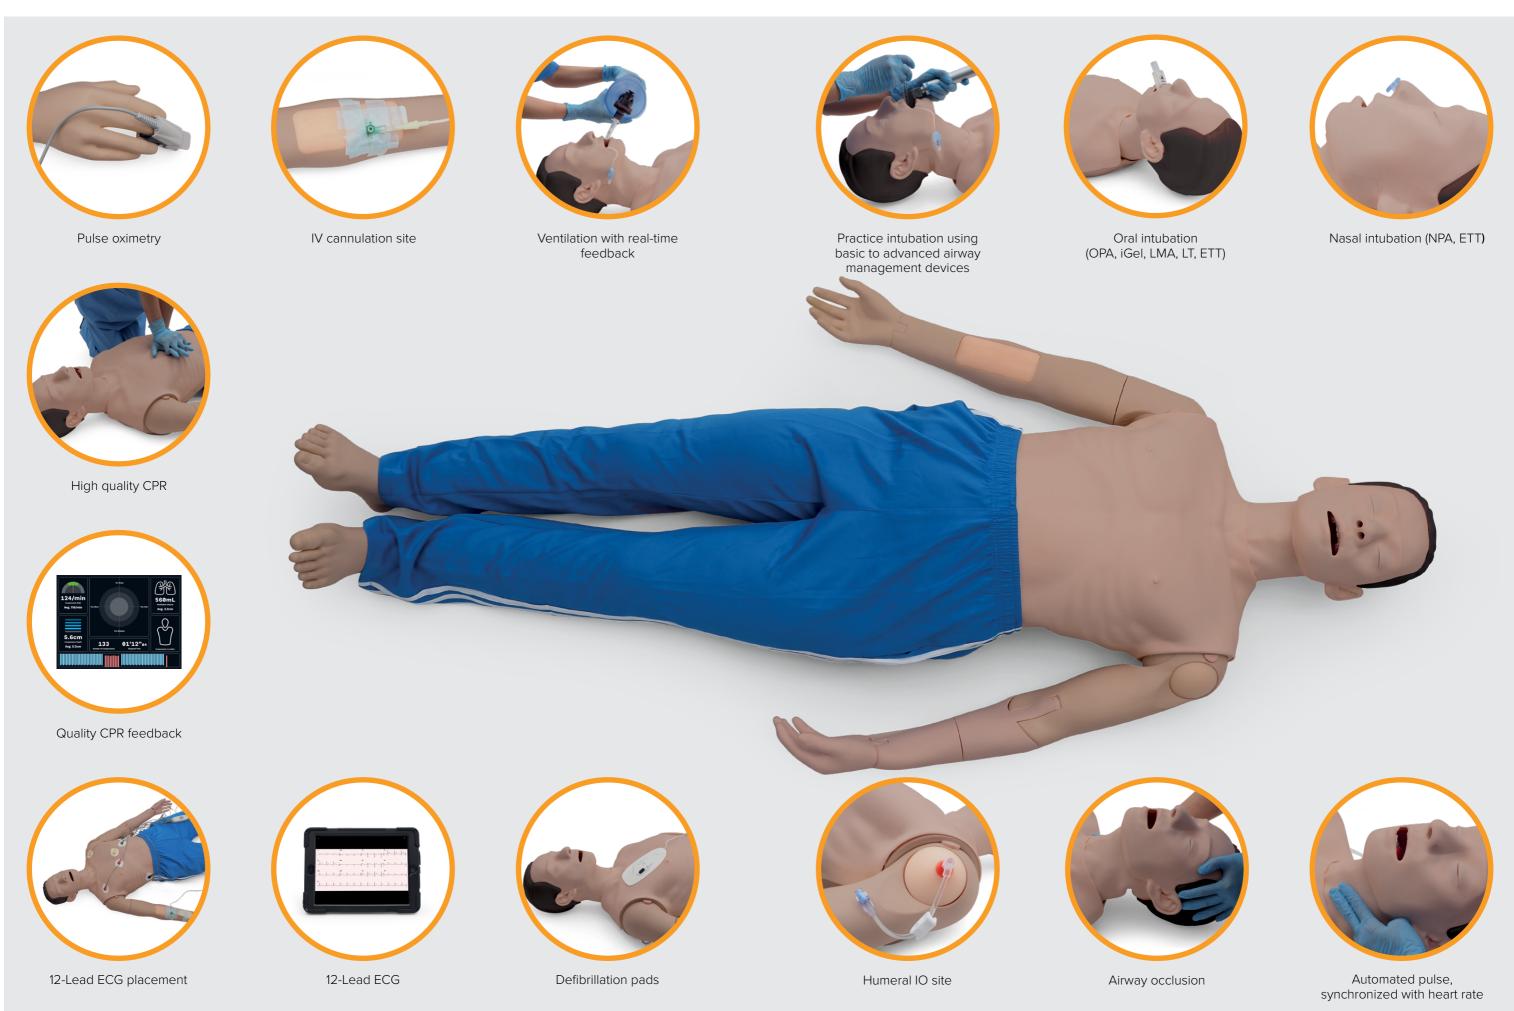

## ALS ALGORITHM TRAINING WITH ATLAS AND REALITI 360

Atlas, the ALS simulator from 3B Scientific supports various advanced life support training. Atlas features an intubation head, a CPR-capable chest, IV/IO arms and foam legs. The airway is anatomically realistic including tongue, nasopharynx, oropharynx, epiglottis, vallecular, vocal cords, esophagus, trachea and lung. You can perform both oral and nasal intubation using basic and advanced airway management devices. The unique design of the ribcage allows realistic compression movements during CPR.

Atlas is wireless and is fully integrated with REALITi 360. The combination of Atlas and REALITi 360 offers a complete solution for AHA/ERC compliant ALS trainings. The whole system can be used straight out of the box and requires no sophisticated technical setup and maintenance. REALITi 360 mimics a selection of different patient monitors, defibrillators and ventilators used in pre-hospital and hospotal environments. You can pick and choose exactly those monitors you are working with every day and need to train on without sacrificing on realism.