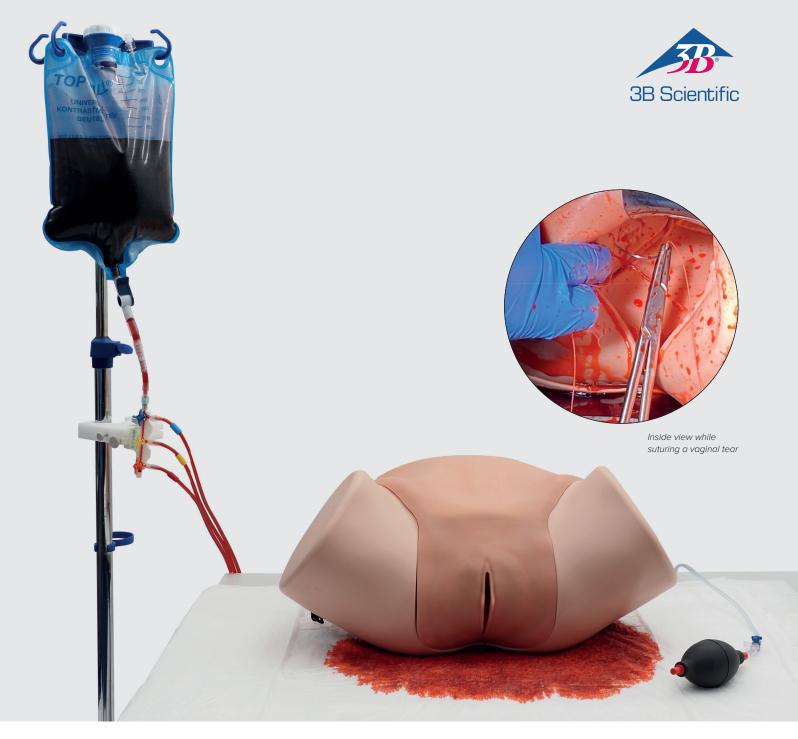

With the P97 PRO, three main postpartum bleeding causes can be evaluated and treated: Tonus, trauma and tissue. Different levels of the uterine tone are easy to adjust. On this PPH trainer, even the suturing of vaginal tears is possible and the rupture inserts are replaceable. The placenta is made of silicone for a realistic feel and softness. A retained placenta can be manually removed from the uterine cavity to train the required medical interventions. Thanks to a 3000 ml blood reservoir and the compact tubing system, major severe PPH scenarios can be simulated.

Vaginal bleeding Suturable vaginal tears

The P97 Pro PPH Simulator is ideal to train the following skills, both individually and as a team:

- Diagnosis of uterine atony by abdominal examination
- Practice of both fundal massage and bimanual compression
- Suturing of vaginal tears
- 360-degree cervical visual inspection
- Manual removal of a retained placenta