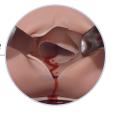

With the P97 PRO, three main postpartum bleeding causes can be evaluated and treated: Tonus, trauma and tissue. Different levels of the uterine tone are easy to adjust. On this PPH trainer, even the suturing of vaginal tears is possible and the rupture inserts are replaceable. The placenta is made of silicone for a realistic feel and softness. A retained placenta can be manually removed from the uterine cavity to train the required medical interventions. Thanks to a 3000 ml blood reservoir and the compact tubing system, major severe PPH scenarios can be simulated.

Vaginal bleeding Suturable vaginal tears

The P97 Pro PPH Simulator is ideal to train the following skills, both individually and as a team:

- Diagnosis of uterine atony by abdominal examination
- Practice of both fundal massage and bimanual compression
- Suturing of vaginal tears
- 360-degree cervical visual inspection
- Manual removal of a retained placenta