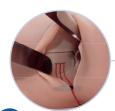

#### SKINlike™ high-quality silicone

For realistic haptic from abdominal wall through vaginal canal to uterus

Cervix bleeding Realistic postpartum cervix

Uterus bleeding Adjustable uterine tone

Delivery of a retained placenta

Vaginal bleeding Suturable vaginal tears

The P97 Pro PPH Simulator is ideal to train the following skills, both individually and as a team:

- Diagnosis of uterine atony by abdominal examination
- Practice of both fundal massage and bimanual compression
- Suturing of vaginal tears
- 360-degree cervical visual inspection
- Manual removal of a retained placenta