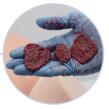

With the P97 PRO, three main postpartum bleeding causes can be evaluated and treated: Tonus, trauma and tissue. Different levels of the uterine tone are easy to adjust. On this PPH trainer, even the suturing of vaginal tears is possible and the rupture inserts are replaceable. The placenta is made of silicone for a realistic feel and softness. A retained placenta can be manually removed from the uterine cavity to train the required medical interventions. Thanks to a 3000 ml blood reservoir and the compact tubing system, major severe PPH scenarios can be simulated.

Vaginal bleeding Suturable vaginal tears

The P97 Pro PPH Simulator is ideal to train the following skills, both individually and as a team:

- Diagnosis of uterine atony by abdominal examination
- Practice of both fundal massage and bimanual compression
- Suturing of vaginal tears
- 360-degree cervical visual inspection
- Manual removal of a retained placenta