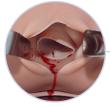

Vaginal bleeding Suturable vaginal tears

The P97 Pro PPH Simulator is ideal to train the following skills, both individually and as a team:

- Diagnosis of uterine atony by abdominal examination
- Practice of both fundal massage and bimanual compression
- Suturing of vaginal tears
- 360-degree cervical visual inspection
- Manual removal of a retained placenta