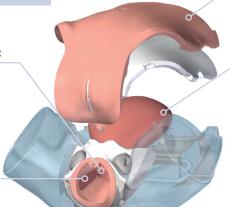

With the P97 PRO, three main postpartum bleeding causes can be evaluated and treated: Tonus, trauma and tissue. Different levels of the uterine tone are easy to adjust. On this PPH trainer, even the suturing of vaginal tears is possible and the rupture inserts are replaceable. The placenta is made of silicone for a realistic feel and softness. A retained placenta can be manually removed from the uterine cavity to train the required medical interventions. Thanks to a 3000 ml blood reservoir and the compact tubing system, major severe PPH scenarios can be simulated.

#### SKINlike™ high-quality silicone

For realistic haptic from abdominal wall through vaginal canal to uterus

Cervix bleeding Realistic postpartum cervix

Uterus bleeding Adjustable uterine tone

Delivery of a retained placenta