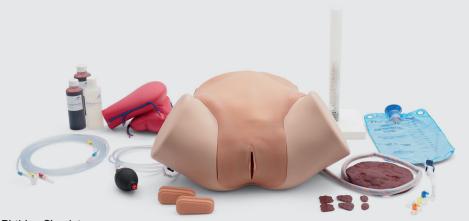

### Delivery content:

- PPH Trainer P97 Pro
- Blood reservoir 3000 ml
- Color coded bleeding connector
- Placenta with three residual pieces
- Two foam uteri
- · Artificial blood concentrate
- Lubricant
- · Replacement kit (1x rupture insert, 1 set of residual pieces)
- Drying stand for uterus cavity